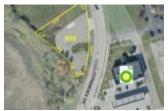

## **COMMERCE DR, FRANKLIN OH**

https://www.cra-dayton.com

Commerce Dr, Franklin OH

SOLD Sold Date 10/05/2022 Sold Price \$435,000 Property
Highlights: Prime Acreage for Development Highly Trafficked
Corner Site at State Route 122 & Commerce Dr in Franklin Over
30,000 Vehicles per Day Across from BP Gas Station and
McDonald's Down the Street Directly Adjacent to Interstate 75
Access Ramp

## **BASIC FACTS**

Property ID: 8051 Municipality or Region: Franklin

County: Warren Property Type: Land

Property Subtype: Commercial No. Lots: 1

**Total Lot Size (Acreage):** 0.64 **Opportunity Zone:** No