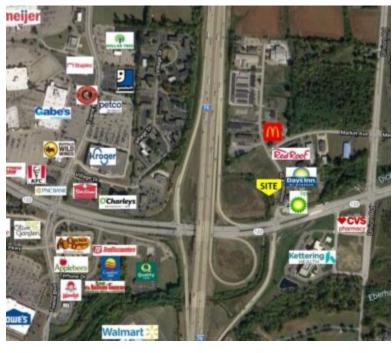

## **COMMERCE DR, FRANKLIN OH**

https://www.cra-dayton.com

Commerce Dr, Franklin OH

SOLD Sold Date 10/05/2022 Sold Price \$435,000 Property
Highlights: Prime Acreage for Development Highly Trafficked
Corner Site at State Route 122 & Commerce Dr in Franklin Over
30,000 Vehicles per Day Across from BP Gas Station and
McDonald's Down the Street Directly Adjacent to Interstate 75
Access Ramp