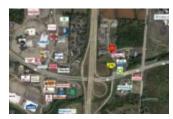

## **COMMERCE DR, FRANKLIN OH**

https://www.cra-dayton.com

Commerce Dr, Franklin OH

SOLD Sold Date 10/05/2022 Sold Price \$435,000 Property
Highlights: Prime Acreage for Development Highly Trafficked
Corner Site at State Route 122 & Commerce Dr in Franklin Over
30,000 Vehicles per Day Across from BP Gas Station and
McDonald's Down the Street Directly Adjacent to Interstate 75
Access Ramp