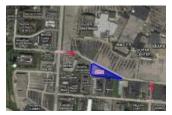

## 8950 MALL RING RD, DAYTON, OH 45459, USA

https://www.cra-dayton.com

8950 Mall Ring Rd, Dayton, OH 45459, USA

2.01 Acres of Commercial Land Offered at \$499,000 in Dayton, OH 2.01 Acre Dayton Mall Outlet Located adjacent to 1.3 million S.F. Dayton Mall Easy access Zoned Business All utilities available to site Call for details Adjacent to Dayton Mall