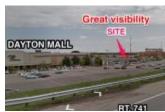

## 8950 MALL RING RD, DAYTON, OH 45459, USA

https://www.cra-dayton.com

8950 Mall Ring Rd, Dayton, OH 45459, USA

2.01 Acres of Commercial Land Offered at \$499,000 in Dayton, OH 2.01 Acre Dayton Mall Outlet Located adjacent to 1.3 million S.F. Dayton Mall Easy access Zoned Business All utilities available to site Call for details Adjacent to Dayton Mall