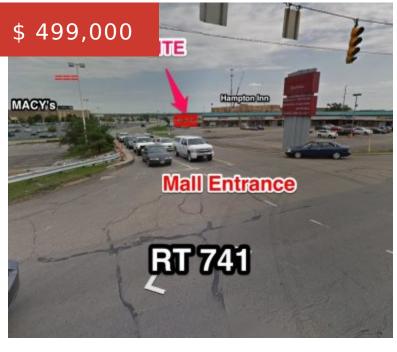

## 8950 MALL RING RD, DAYTON, OH 45459, USA

https://www.cra-dayton.com

8950 Mall Ring Rd, Dayton, OH 45459, USA

2.01 Acres of Commercial Land Offered at \$499,000 in Dayton, OH 2.01 Acre Dayton Mall Outlet Located adjacent to 1.3 million S.F. Dayton Mall Easy access Zoned Business All utilities available to site Call for details Adjacent to Dayton Mall