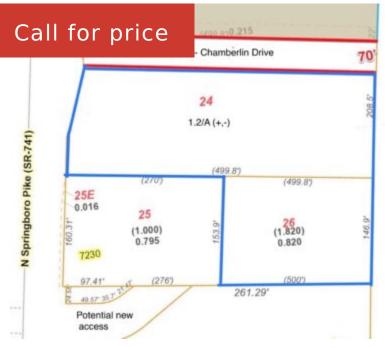

## 7240 SPRINGBORO PIKE, MIAMISBURG, OH 45342, USA

https://www.cra-dayton.com

7240 Springboro Pike, Miamisburg, OH 45342, USA

2 Acres of Commercial Land in Miamisburg, OH Located just north of 1.3 million sq. ft. Dayton Mall. Site sets high to the road, generally flat and open fields. Great site visibility. 2 Acres fronting on St. Rt. 741. Property is currently zoned for commercial and residential. All utilities available....